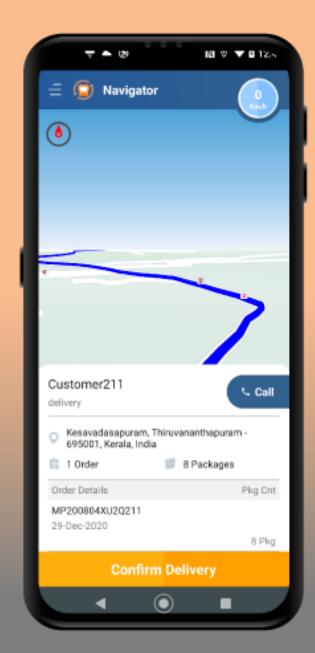

# 3. Delivery Person Receives the Trip Details & Starts the Trip

The delivery person will receive the entire trip details via their Delivery Personnel App, the trip details will be included with the number of collection/drop points all optimized to shorten the trip duration

### 4. Driver Delivers Package & Updates its Status

After the trip is commenced the delivery person can update the status of their delivery on the delivery personnel app, if the delivery has been successfully completed then he can check the delivered option if not he must check the return option. This way higher-level personnel can keep track of the entire delivering process

# 1. Delivery Personnel App

Our Delivery dispatch solution comes with a feature-rich delivery personnel app for drivers to assist them in their daily commute

#### Real-Time Requests

Delivery Personnel will receive real-time trip requests via this app

#### Optimized routes

With our optimization feature, the app delivers the most optimal delivery route saving time & money

#### Delivery Details

Deliver details such as pickup & drop information, no of items, etc. are available at their fingertips