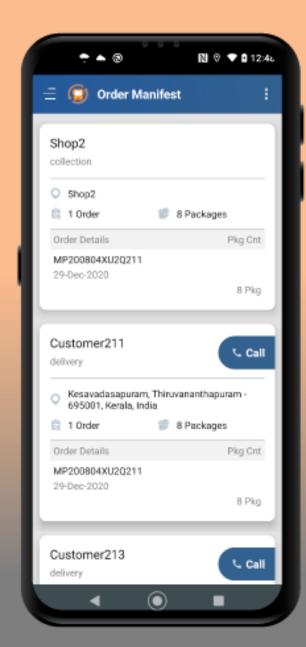

#### 1. Customer Makes an Order

Each order will be collected and considered as a "Stop" in the Web Application Back-end

# 3. Delivery Person Receives the Trip Details & Starts the Trip

The delivery person will receive the entire trip details via their Delivery Personnel App, the trip details will be included with the number of collection/drop points all optimized to shorten the trip duration

# 1. Delivery Personnel App

Our Delivery dispatch solution comes with a feature-rich delivery personnel app for drivers to assist them in their daily commute

#### Delivery Details

Deliver details such as pickup & drop information, no of items, etc. are available at their fingertips