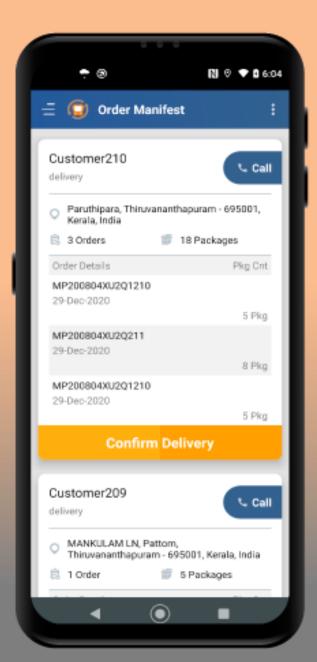

# 1. Delivery Personnel App

Our Delivery dispatch solution comes with a feature-rich delivery personnel app for drivers to assist them in their daily commute

#### Real-Time Requests

Delivery Personnel will receive real-time trip requests via this app

#### Dashboard

The delivery person will have an overview screen to view the upcoming delivery and tasks

#### Delivery Details

Deliver details such as pickup & drop information, no of items, etc. are available at their fingertips