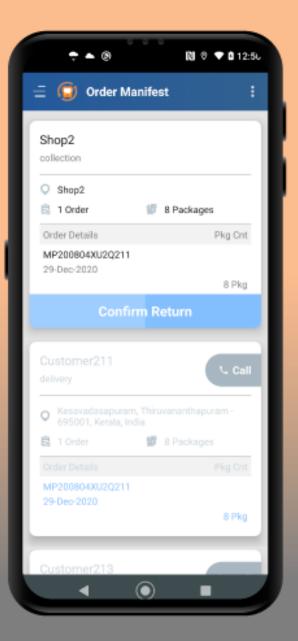

### 4. Driver Delivers Package & Updates its Status

After the trip is commenced the delivery person can update the status of their delivery on the delivery personnel app, if the delivery has been successfully completed then he can check the delivered option if not he must check the return option. This way higher-level personnel can keep track of the entire delivering process

### **ORDER STATUS**

From Market Place Application From Dispatch Portal **Delivery Person Assigned Order Placed Package Collected Order Confirmed Package Dispatched Ready for Delivery** Payment Done (If COD) **Package Delivered During Return Order Returned Delivered to Warehouse** 

<sup>\*</sup> The delivery will be returned back to the dispatcher the same day, only if the customer is not present on the given address

- Optimize in Real Time
- O2 Create Business Processes with business objectives
- Develop accurate Schedules using Historical data
- O4 Automate from Overrides to automated functions
- Dispatch your services with mobile Apps
- Optimize Schedules using real-time traffic patterns
- Better access to time sensitive information

# 1. Delivery Personnel App

Our Delivery dispatch solution comes with a feature-rich delivery personnel app for drivers to assist them in their daily commute

#### Delivery Verification

Drivers can gather proof of delivery via the app from customers as signatures or GPS logs