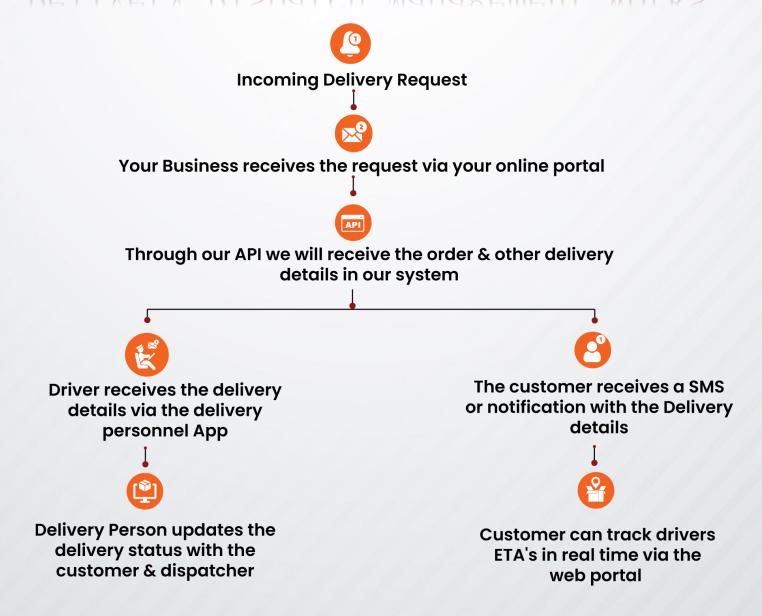

#### 1. Customer Makes an Order

Each order will be collected and considered as a "Stop" in the Web Application Back-end

## 2. System Assigns Delivery to Delivery person

Once the orders start coming into the system our algorithm automatically finds the nearest delivery personnel and assigns it to the right personnel which is optimized in terms of time, distance and capacity of vehicle to deliver

# 3. Delivery Person Receives the Trip Details & Starts the Trip

The delivery person will receive the entire trip details via their Delivery Personnel App, the trip details will be included with the number of collection/drop points all optimized to shorten the trip duration

### 4. Driver Delivers Package & Updates its Status

After the trip is commenced the delivery person can update the status of their delivery on the delivery personnel app, if the delivery has been successfully completed then he can check the delivered option if not he must check the return option. This way higher-level personnel can keep track of the entire delivering process