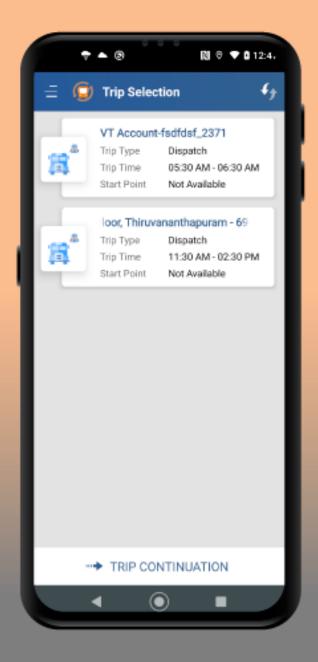

# 3. Delivery Person Receives the Trip Details & Starts the Trip

The delivery person will receive the entire trip details via their Delivery Personnel App, the trip details will be included with the number of collection/drop points all optimized to shorten the trip duration

# 1. Delivery Personnel App

Our Delivery dispatch solution comes with a feature-rich delivery personnel app for drivers to assist them in their daily commute

#### Real-Time Requests

Delivery Personnel will receive real-time trip requests via this app

#### Dashboard

The delivery person will have an overview screen to view the upcoming delivery and tasks