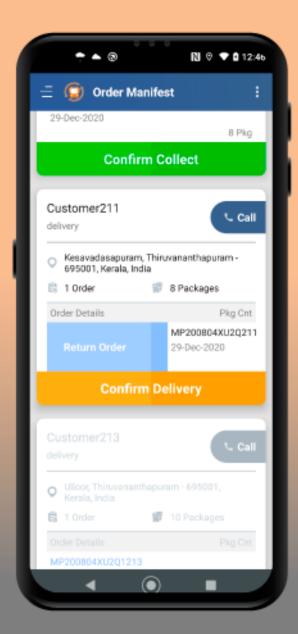

### 4. Driver Delivers Package & Updates its Status

After the trip is commenced the delivery person can update the status of their delivery on the delivery personnel app, if the delivery has been successfully completed then he can check the delivered option if not he must check the return option. This way higher-level personnel can keep track of the entire delivering process

#### Delivery Verification

Drivers can gather proof of delivery via the app from customers as signatures or GPS logs