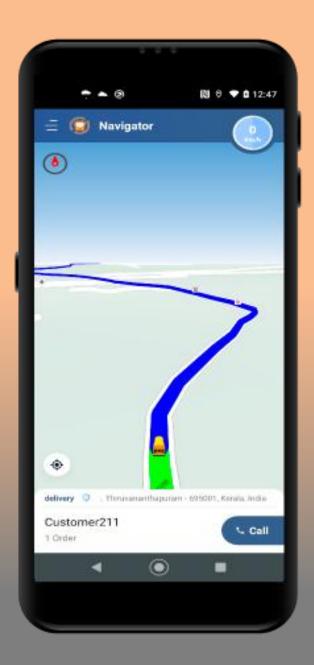

#### Optimized routes

With our optimization feature, the app delivers the most optimal delivery route saving time & money

#### Real-Time Tracking

Keep tabs on your day to day field movement of your delivery fleet in real-time with comprehensive maps