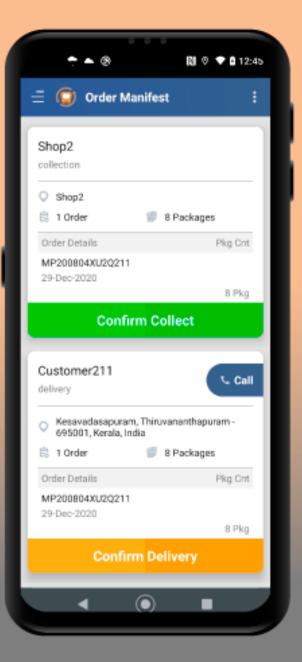

# 1. Delivery Personnel App

Our Delivery dispatch solution comes with a feature-rich delivery personnel app for drivers to assist them in their daily commute

#### Delivery Details

Deliver details such as pickup & drop information, no of items, etc. are available at their fingertips